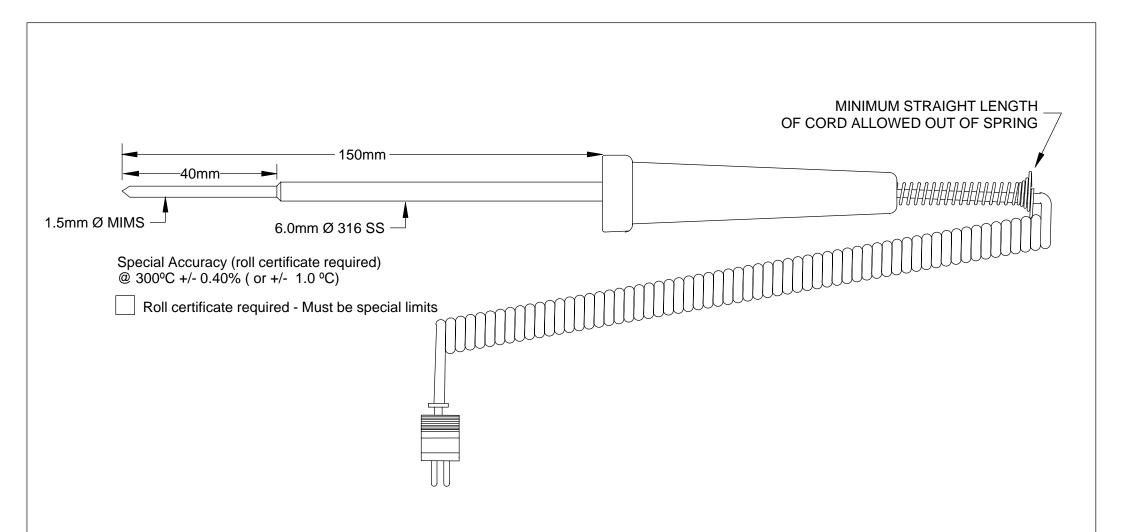

## VERY FAST RESPONSE BONDED JUNCTION

TYPE K, J, T HAND HELD IMMERSION PROBE

## **TEMPERATURE CONTROLS PTY LTD**

QUALITY ENDORSED COMPANY Certificate No:QEC 14412 AS/NZS 9001:2008

## **CONDITIONS**

THIS DRAWING IS OUR EXCLUSIVE PROPERTY AND MUST NOT BE COPIED OR HANDED TO ANY OTHER PARTIES WITH OUT WRITTEN PERMISSION. IT SHALL BE RETURNED UPON REQUEST

SYDNEY: 7 YAMMA ST SEFTON , NSW 2162 PHONE: (02) 9721 8644 FAX : (02) 9738 9339 MELBOURNE: 8/280 Whitehall St YARRAVILLE, VIC 3013 PHONE: (03) 9687 0000 FAX : (03) 9687 1900 BRISBANE: 28A/125 Kerry Road, Archerfield Qld 4108

PHONE: 0418 222 868
EMAIL: sales@temperature.com.au

TITLE

SIZE : A4 DATE : 14/05/14 DWG NO : SD 069 STEPPED

SCALE : NTS DRAWING BY R.B REV : 02